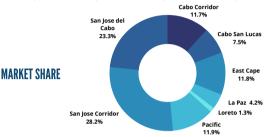

# **NEW LISTINGS**

HOUSES 308

CONDOS 371 \$140,829,744.00

LAND 442 \$285,944,727.30 COMMERCIAL 14 \$19,405,000.00

**FRACTIONAL** 9 \$2,135,190.00

\$337,553,423.00

Cabo Corridor 9.7% San lose del Cabo

19.2% Cabo San Lucas 15%

MARKET SHARE

East Cape San Jose Corridor 22.6% La Paz 8.3%

Pacific 12.9% Loreto 1.4%