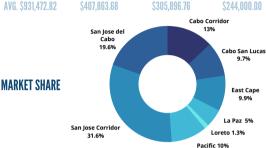

### SALES VOLUME. \$208.311.165.28

HOUSES 150 \$127,691,830,00

CONDOS 131 \$53,425,808,16

\$407,830.60

LAND 124 \$26,666,577,12 COMMERCIAL 2 \$229,000.00

**FRACTIONAL** 2 \$297,950.00

MARKET SHARE

# PROPERTIES UNDER CONTRACT

37.8%

HOUSES 297 \$376,544,827.00

CONDOS 277 \$101,112,847.92

LAND 269 \$71,129,273.26 COMMERCIAL 7 \$1,950,500.00

**FRACTIONAL** 

Cabo Corridor 8.8%

\$734,900.00